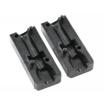

## **Product Group** SEV

Screw corner connectors without collar for square tubes, hexagon nuts inserted

### **Product information**

- The connector has a conical chamber for hexagon nuts in the longitudinal direction.
- When the thread is tightened, the connector is pressed against the inner wall of the pipe (dowel effect). This results in a connection that is subjected to tensile stress, the load-bearing capacity of which depends heavily on the condition of the pipes (tolerances, roughness, welds, etc.) as well as the tightening torque. We therefore recommend that you carry out your own tests to determine the values.
- Order related production! Please ask for minimum quantity.
- Fixing of wheels or adjustable feet of horizontally lying tubes.
- Right-angled connection to trusses
- Tube extensions (1 connector with nut and 1 connector with screw)
- Subsequent installation of shelf compartments in already existing constructions
- Invisible connections