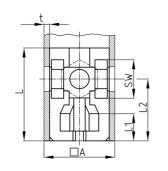

### **Product information**

- The connector has a conical chamber for hexagon nuts in the longitudinal direction.
- When the thread is tightened, the connector is pressed against the inner wall of the pipe (dowel effect). This results in a connection that is subjected to tensile stress, the load-bearing capacity of which depends heavily on the condition of the pipes (tolerances, roughness, welds, etc.) as well as the tightening torque. We therefore recommend that you carry out your own tests to determine the values.
- Order related production! Please ask for minimum quantity.
- Fixing of wheels or adjustable feet of horizontally lying tubes.
- Right-angled connection to trusses
- Tube extensions (1 connector with nut and 1 connector with screw)
- Subsequent installation of shelf compartments in already existing constructions
- Invisible connections

| Order Number  | Α  | L  | L1 | L2   | WAF | SW1 | t   | Type |
|---------------|----|----|----|------|-----|-----|-----|------|
|               | mm | mm | mm | mm   | mm  | mm  | mm  |      |
| SEV 20x1,5 M6 | 20 | 42 | 35 | 10   | 10  | 10  | 1,5 | 2    |
| SEV 25x1,5 M8 | 25 | 42 | 30 | 12,5 | 13  | 13  | 1,5 | 1    |