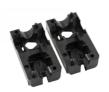

## **Product Group** SEV

Screw corner connectors without collar for square tubes, hexagon nuts inserted

### **Product information**

- The connector has a conical chamber for hexagon nuts in the longitudinal direction.
- When the thread is tightened, the connector is pressed against the inner wall of the pipe (dowel effect). This results in a connection that is subjected to tensile stress, the load-bearing capacity of which depends heavily on the condition of the pipes (tolerances, roughness, welds, etc.) as well as the tightening torque. We therefore recommend that you carry out your own tests to determine the values.
- Order related production! Please ask for minimum quantity.
- Fixing of wheels or adjustable feet of horizontally lying tubes.
- Right-angled connection to trusses
- Tube extensions (1 connector with nut and 1 connector with screw)
- Subsequent installation of shelf compartments in already existing constructions
- Invisible connections