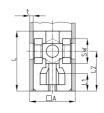

| Order Number  | Α  | L  | L1 | L2   | WAF | SW1 | t   | Type |
|---------------|----|----|----|------|-----|-----|-----|------|
|               | mm | mm | mm | mm   | mm  | mm  | mm  |      |
| SEV 20x1,5 M6 | 20 | 42 | 35 | 10   | 10  | 10  | 1,5 | 2    |
| SEV 25x1,5 M8 | 25 | 42 | 30 | 12,5 | 13  | 13  | 1,5 | 1    |