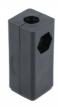

## **Product Group** SEV

Screw corner connectors without collar for square tubes, hexagon nuts inserted

### **Product information**

- The connector has a conical chamber for hexagon nuts in the longitudinal direction.
- When the thread is tightened, the connector is pressed against the inner wall of the pipe (dowel effect). This results in a connection that is subjected to tensile stress, the load-bearing capacity of which depends heavily on the condition of the pipes (tolerances, roughness, welds, etc.) as well as the tightening torque. We therefore recommend that you carry out your own tests to determine the values.
- Order related production! Please ask for minimum quantity.
- Fixing of wheels or adjustable feet of horizontally lying tubes.
- Right-angled connection to trusses
- Tube extensions (1 connector with nut and 1 connector with screw)
- Subsequent installation of shelf compartments in already existing constructions
- Invisible connections