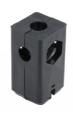

## **Product Group** SEV

Screw corner connectors without collar for square tubes, hexagon nuts inserted

### **Product information**

- The connector has a conical chamber for hexagon nuts in the longitudinal direction.
- When the thread is tightened, the connector is pressed against the inner wall of the pipe (dowel effect). This results in a connection that is subjected to tensile stress, the load-bearing capacity of which depends heavily on the condition of the pipes (tolerances, roughness, welds, etc.) as well as the tightening torque. We therefore recommend that you carry out your own tests to determine the values.
- Order related production! Please ask for minimum quantity.
- Fixing of wheels or adjustable feet of horizontally lying tubes.
- Right-angled connection to trusses
- Tube extensions (1 connector with nut and 1 connector with screw)
- Subsequent installation of shelf compartments in already existing constructions
- Invisible connections