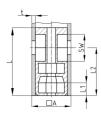

| Order Number  | Α  | L  | L1 | L2   | WAF | SW1 | t   | Type |
|---------------|----|----|----|------|-----|-----|-----|------|
|               | mm | mm | mm | mm   | mm  | mm  | mm  |      |
| SEV 20x1,5 M6 | 20 | 42 | 35 | 10   | 10  | 10  | 1,5 | 2    |
| SEV 25x1,5 M8 | 25 | 42 | 30 | 12,5 | 13  | 13  | 1,5 | 1    |